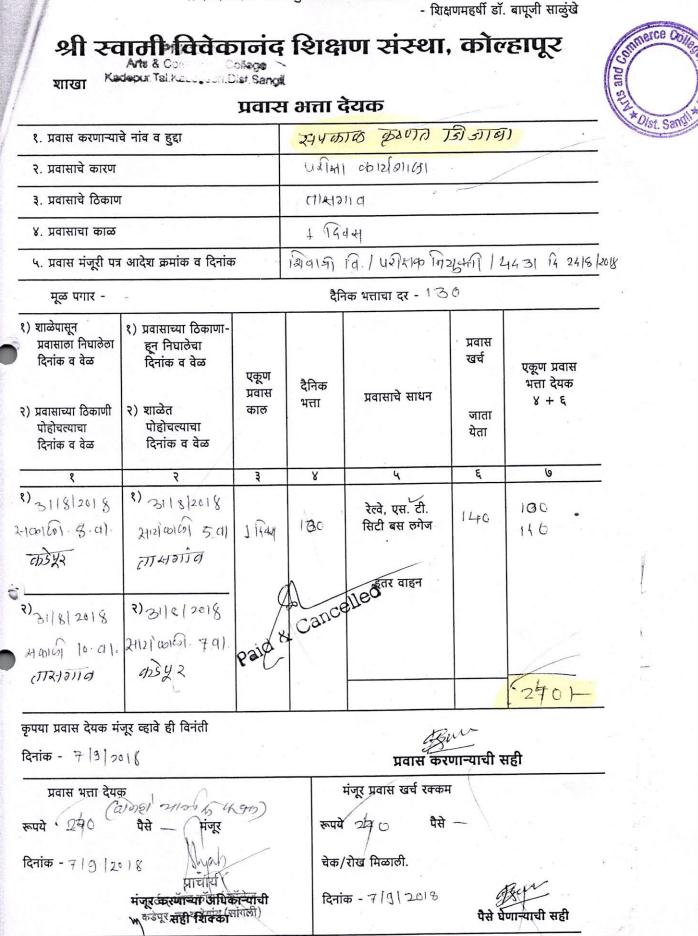

## Certificate

This is to certify that following number of teachers have been given financial support to attend conference/ workshops in the academic year 2017-18

| Sr.<br>No  | Name of the teacher | Title of the workshop /<br>Conference         | 0                                          | Amount |
|------------|---------------------|-----------------------------------------------|--------------------------------------------|--------|
| 1          | Mr. S.T. Shingate   | One Day National<br>Seminar on Revised        | College<br>The New<br>College,<br>Kolhapur | 400    |
| Z<br>Total | Mr. S. T. Shingate  | One Day Workshop on<br>Maharashtra University | D. P. K.<br>Mahavidyalay<br>Sangli         | 330    |
|            |                     |                                               |                                            | 730    |

IQAC Co-ordinator Arts & Commerce College, Kadepur, Tal. Kadegach, Olat. Sangli

CL

I/c. Principal Arts & Commerce College Kadepur, Tal. Kadegaon (Sangii)