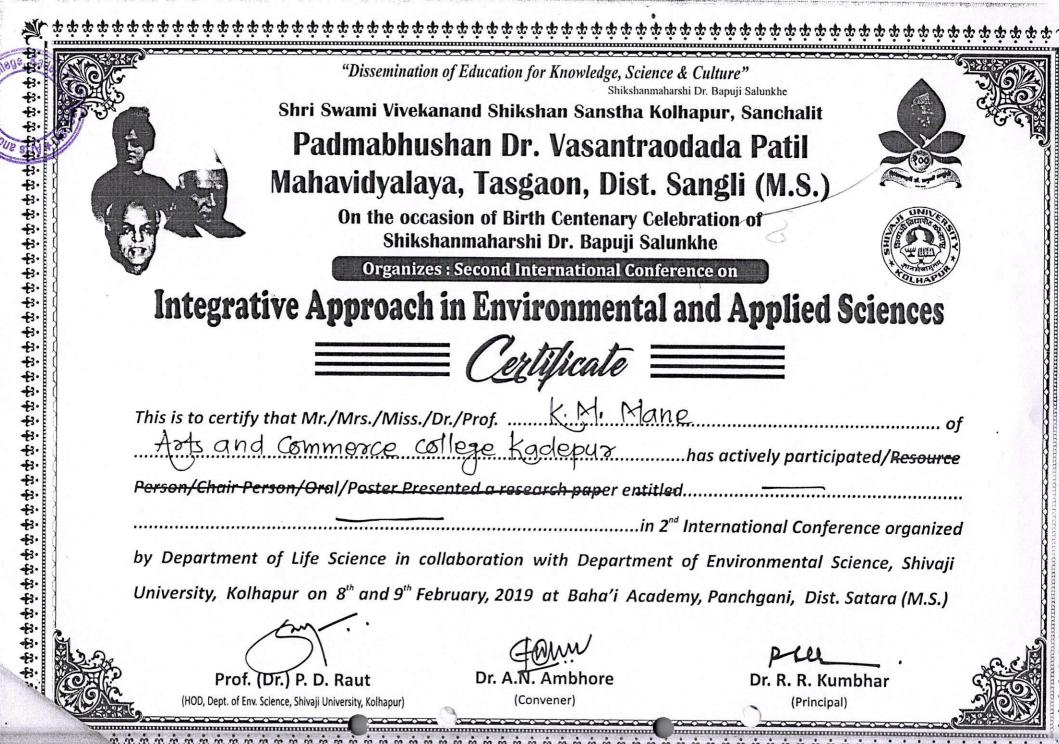

IQAE Co-ordinator Arts & Commerce College, Kadepur, Tal. Kadegaon, Dist. Sangli

Mc. Principal Arte & Commerce Collage Kadepur, Tal. Kadegaon (Sangli)

|    |                   | Internal Complaint<br>Committee                                                                                                                    | University,<br>Kolhapur                    |      |
|----|-------------------|----------------------------------------------------------------------------------------------------------------------------------------------------|--------------------------------------------|------|
| 10 | Mrs. S. Y. Patil  | One Day Workshop On<br>Internal Complaint<br>Committee                                                                                             | Shivaji<br>University,<br>Kolhapur         | 290  |
| 11 | Mr. D. A. Honmane | One Day Workshop On<br>Internal Complaint<br>Committee                                                                                             | Shivaji<br>University,<br>Kolhapur         | 290  |
| 12 | Mr. K. M. Mane    | International Conference<br>on Integrative Approach<br>In Environmental and<br>Applied Sciences                                                    | P D V P<br>College,<br>Tasgaon             | 3000 |
| 13 | Mr. K. M. Mane    | International Conference<br>on Integrative Approach<br>In Environmental and<br>Applied Sciences                                                    | P D V P<br>College,<br>Tasgaon             | 420  |
| 14 | Mr. B. B. Pawar   | One Day National<br>Seminar on "Marathi<br>Literature Creative<br>Process"                                                                         | D. K.<br>Mahavidyalay<br>Lature            | 980  |
| 15 | Mrs. S. Y. Patil  | One Day Interdisciplinary<br>National Seminar on<br>Social, Economic,<br>Political and Commercial<br>Challenges in the Post<br>Globalization India | Tuljabhavani<br>Mahavidyalaya,<br>Tuljapur | 1860 |
|    |                   | Total                                                                                                                                              |                                            | 9884 |