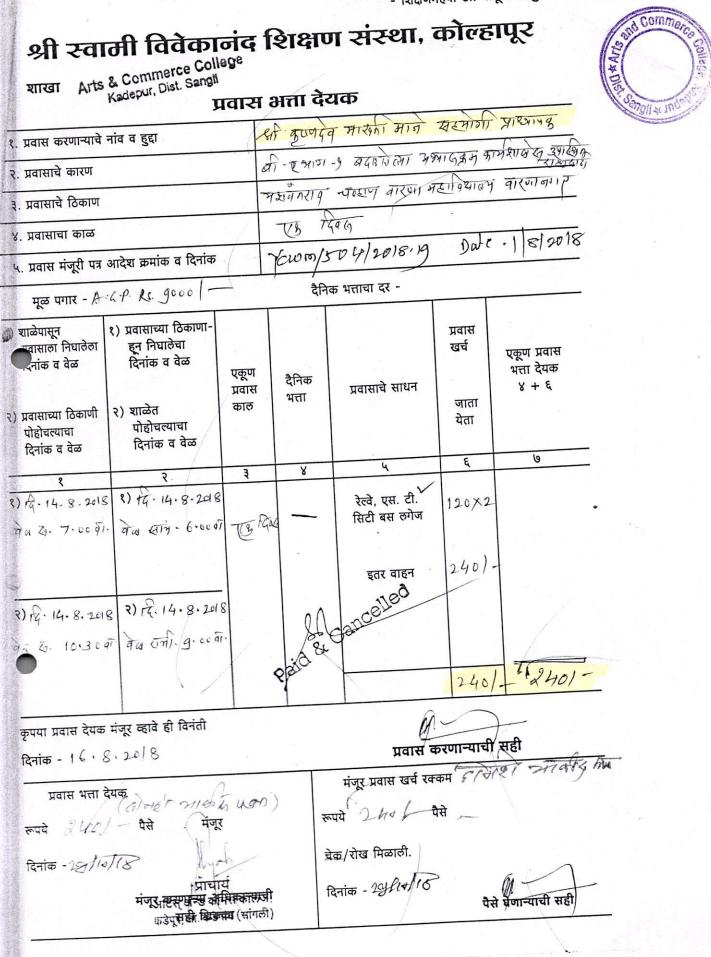

# This is to certify that following number of teachers have been given financial

support to attend conference/ workshops in the academic year 2018-19

| Sr.<br>No | Name of the teacher | Title of the workshop /<br>Conference                  | Organizing<br>College                         | Amount |
|-----------|---------------------|--------------------------------------------------------|-----------------------------------------------|--------|
| 1         | Prof. K. M. Mane    | One Day Workshop on<br>"Choice Based Credit<br>System" | Shivaji<br>University                         | 380    |
| 2         | Mr. G. R. Bagawan   | One Day Workshop on<br>"Choice Based Credit<br>System" | Kolhapur<br>Shivaji<br>University<br>Kolhapur | 370    |
| 3         | Dr. H. P. Shirke    | One Day Workshop on<br>"Choice Based Credit<br>System" | Shivaji                                       | 380    |
| 4         | Mr. D. A. Honmane   | One Day Workshop on<br>"Choice Based Credit<br>System" | Shivaji                                       | 380    |
| 5         | Dr. H. P. Shirke    | One Day Workshop on Revised Syllabus                   | Palus College                                 | 320    |
| 6         | Mr. K. M. Mane      | One Day Workshop on<br>Revised Syllabus                | Y C W M<br>Waranangar                         | 240    |
| 7         | Mr. B. B. Pawar     | One Day Workshop on Method of Exam                     | P D V P College<br>, Tasgaon                  | 270    |
| 8         | Mr. D. A. Honmane   | One Day Workshop on<br>Maha DBT                        | M. G. Kanyan<br>Mahavidylaya<br>Sangli        | 380    |
| 9         | Mrs. A. A. Hawale   | One Day Workshop On                                    | Shivaji                                       | 240    |