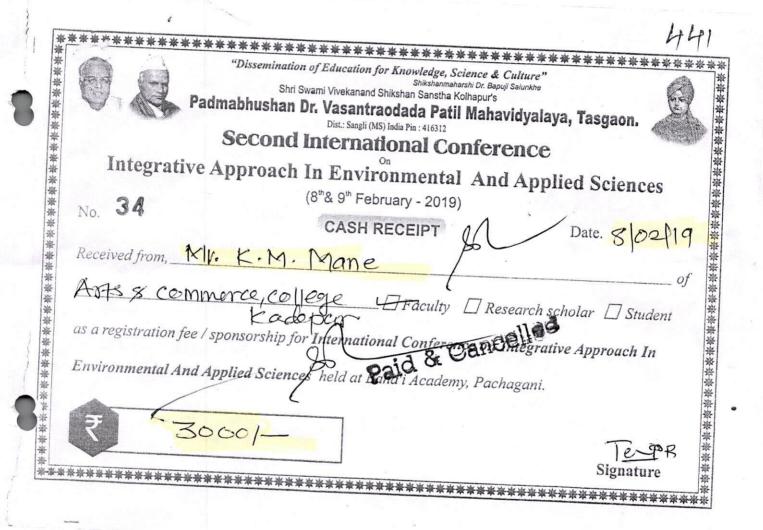

IQAE Co-ordinator Arts & Commerce College, Kadepur, Tal. Kadegaon, Dist. Sangli

Mc. Principal Arte & Commerce Collage Kadepur, Tal. Kadegaon (Sangli)

|    |                   | Internal Complaint<br>Committee                                                                                                                    | University,<br>Kolhapur                    |      |
|----|-------------------|----------------------------------------------------------------------------------------------------------------------------------------------------|--------------------------------------------|------|
| 10 | Mrs. S. Y. Patil  | One Day Workshop On<br>Internal Complaint<br>Committee                                                                                             | Shivaji<br>University,<br>Kolhapur         | 290  |
| 11 | Mr. D. A. Honmane | One Day Workshop On<br>Internal Complaint<br>Committee                                                                                             | Shivaji<br>University,<br>Kolhapur         | 290  |
| 12 | Mr. K. M. Mane    | International Conference<br>on Integrative Approach<br>In Environmental and<br>Applied Sciences                                                    | P D V P<br>College,<br>Tasgaon             | 3000 |
| 13 | Mr. K. M. Mane    | International Conference<br>on Integrative Approach<br>In Environmental and<br>Applied Sciences                                                    | P D V P<br>College,<br>Tasgaon             | 420  |
| 14 | Mr. B. B. Pawar   | One Day National<br>Seminar on "Marathi<br>Literature Creative<br>Process"                                                                         | D. K.<br>Mahavidyalay<br>Lature            | 980  |
| 15 | Mrs. S. Y. Patil  | One Day Interdisciplinary<br>National Seminar on<br>Social, Economic,<br>Political and Commercial<br>Challenges in the Post<br>Globalization India | Tuljabhavani<br>Mahavidyalaya,<br>Tuljapur | 1860 |
|    |                   | Total                                                                                                                                              |                                            | 9884 |