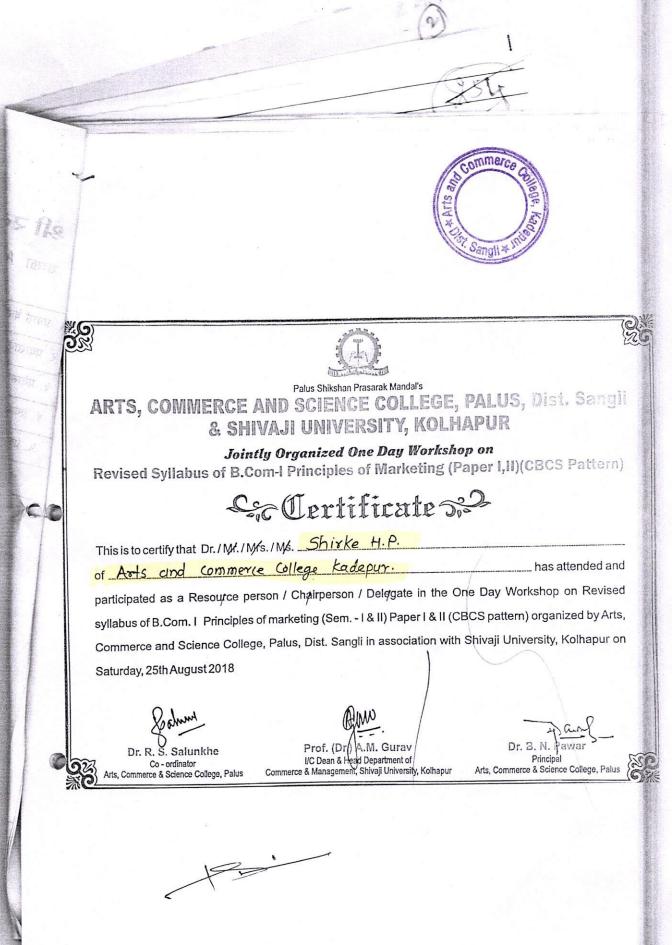

# This is to certify that following number of teachers have been given financial

support to attend conference/ workshops in the academic year 2018-19

| Sr.<br>No | Name of the teacher | Title of the workshop /<br>Conference                  | Organizing<br>College                         | Amount |
|-----------|---------------------|--------------------------------------------------------|-----------------------------------------------|--------|
| 1         | Prof. K. M. Mane    | One Day Workshop on<br>"Choice Based Credit<br>System" | Shivaji<br>University                         | 380    |
| 2         | Mr. G. R. Bagawan   | One Day Workshop on<br>"Choice Based Credit<br>System" | Kolhapur<br>Shivaji<br>University<br>Kolhapur | 370    |
| 3         | Dr. H. P. Shirke    | One Day Workshop on<br>"Choice Based Credit<br>System" | Shivaji                                       | 380    |
| 4         | Mr. D. A. Honmane   | One Day Workshop on<br>"Choice Based Credit<br>System" | Shivaji                                       | 380    |
| 5         | Dr. H. P. Shirke    | One Day Workshop on Revised Syllabus                   | Palus College                                 | 320    |
| 6         | Mr. K. M. Mane      | One Day Workshop on<br>Revised Syllabus                | Y C W M<br>Waranangar                         | 240    |
| 7         | Mr. B. B. Pawar     | One Day Workshop on Method of Exam                     | P D V P College<br>, Tasgaon                  | 270    |
| 8         | Mr. D. A. Honmane   | One Day Workshop on<br>Maha DBT                        | M. G. Kanyan<br>Mahavidylaya<br>Sangli        | 380    |
| 9         | Mrs. A. A. Hawale   | One Day Workshop On                                    | Shivaji                                       | 240    |