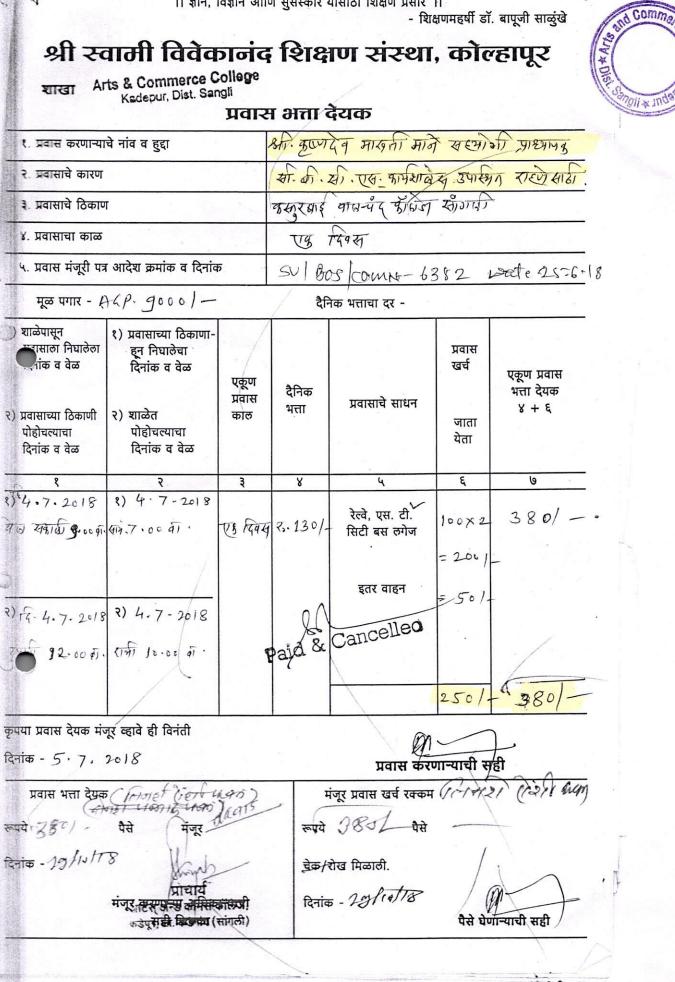

# This is to certify that following number of teachers have been given financial

support to attend conference/ workshops in the academic year 2018-19

| Sr.<br>No | Name of the teacher | Title of the workshop /<br>Conference                  | Organizing<br>College                         | Amount |
|-----------|---------------------|--------------------------------------------------------|-----------------------------------------------|--------|
| 1         | Prof. K. M. Mane    | One Day Workshop on<br>"Choice Based Credit<br>System" | Shivaji<br>University                         | 380    |
| 2         | Mr. G. R. Bagawan   | One Day Workshop on<br>"Choice Based Credit<br>System" | Kolhapur<br>Shivaji<br>University<br>Kolhapur | 370    |
| 3         | Dr. H. P. Shirke    | One Day Workshop on<br>"Choice Based Credit<br>System" | Shivaji                                       | 380    |
| 4         | Mr. D. A. Honmane   | One Day Workshop on<br>"Choice Based Credit<br>System" | Shivaji                                       | 380    |
| 5         | Dr. H. P. Shirke    | One Day Workshop on Revised Syllabus                   | Palus College                                 | 320    |
| 6         | Mr. K. M. Mane      | One Day Workshop on<br>Revised Syllabus                | Y C W M<br>Waranangar                         | 240    |
| 7         | Mr. B. B. Pawar     | One Day Workshop on Method of Exam                     | P D V P College<br>, Tasgaon                  | 270    |
| 8         | Mr. D. A. Honmane   | One Day Workshop on<br>Maha DBT                        | M. G. Kanyan<br>Mahavidylaya<br>Sangli        | 380    |
| 9         | Mrs. A. A. Hawale   | One Day Workshop On                                    | Shivaji                                       | 240    |

IQAE Co-ordinator Arts & Commerce College, Kadepur, Tal. Kadegaon, Dist. Sangli

Mc. Principal Arte & Commerce Collage Kadepur, Tal. Kadegaon (Sangli)

|    |                   | Internal Complaint<br>Committee                                                                                                                    | University,<br>Kolhapur                    |      |
|----|-------------------|----------------------------------------------------------------------------------------------------------------------------------------------------|--------------------------------------------|------|
| 10 | Mrs. S. Y. Patil  | One Day Workshop On<br>Internal Complaint<br>Committee                                                                                             | Shivaji<br>University,<br>Kolhapur         | 290  |
| 11 | Mr. D. A. Honmane | One Day Workshop On<br>Internal Complaint<br>Committee                                                                                             | Shivaji<br>University,<br>Kolhapur         | 290  |
| 12 | Mr. K. M. Mane    | International Conference<br>on Integrative Approach<br>In Environmental and<br>Applied Sciences                                                    | P D V P<br>College,<br>Tasgaon             | 3000 |
| 13 | Mr. K. M. Mane    | International Conference<br>on Integrative Approach<br>In Environmental and<br>Applied Sciences                                                    | P D V P<br>College,<br>Tasgaon             | 420  |
| 14 | Mr. B. B. Pawar   | One Day National<br>Seminar on "Marathi<br>Literature Creative<br>Process"                                                                         | D. K.<br>Mahavidyalay<br>Lature            | 980  |
| 15 | Mrs. S. Y. Patil  | One Day Interdisciplinary<br>National Seminar on<br>Social, Economic,<br>Political and Commercial<br>Challenges in the Post<br>Globalization India | Tuljabhavani<br>Mahavidyalaya,<br>Tuljapur | 1860 |
|    |                   | Total                                                                                                                                              |                                            | 9884 |