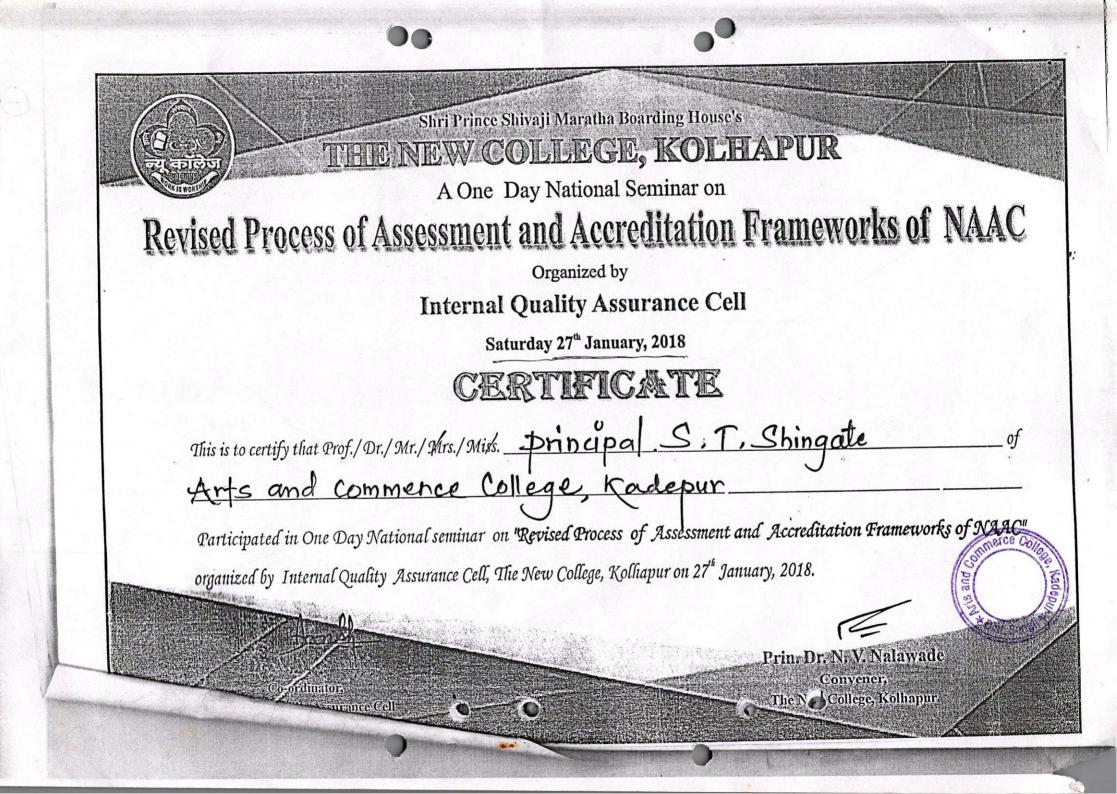

## Certificate

This is to certify that following number of teachers have been given financial support to attend conference/ workshops in the academic year 2017-18

| Sr.<br>No  | Name of the teacher | Title of the workshop /<br>Conference         | 0                                          | Amount |
|------------|---------------------|-----------------------------------------------|--------------------------------------------|--------|
| 1          | Mr. S.T. Shingate   | One Day National<br>Seminar on Revised        | College<br>The New<br>College,<br>Kolhapur | 400    |
| Z<br>Total | Mr. S. T. Shingate  | One Day Workshop on<br>Maharashtra University | D. P. K.<br>Mahavidyalay<br>Sangli         | 330    |
|            |                     |                                               |                                            | 730    |