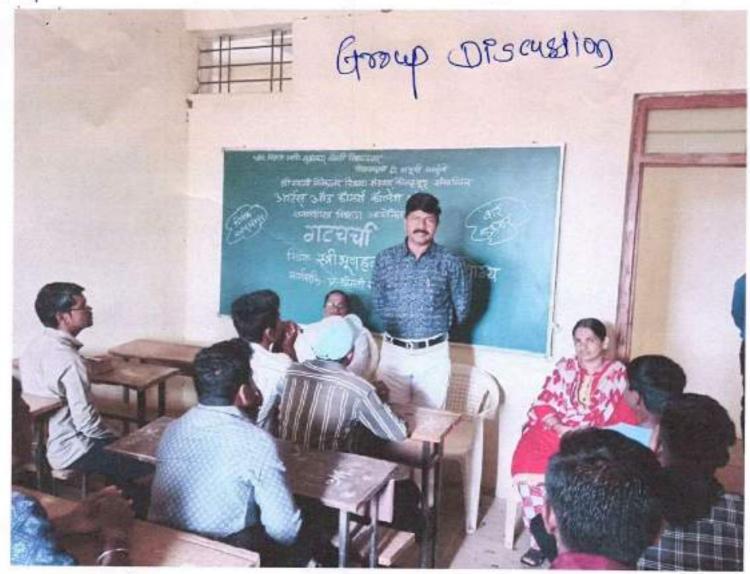

# Seminar Presentation Competition

"ज्ञान,विज्ञान आणि सुसंस्कार यांसाठी शिक्षणप्रसार"
- शिक्षण महर्षी डॉ .बापुजी साळुंखे
श्री स्वामी विवेकानंद शिक्षण संस्था,कोल्हापूर संचालित
आर्ट्स अँड कॉमर्स कॉलेज,कडेपूर
मराठी विभाग

#### **Notice**

वि ०७/०१/२०२२

सूचना

महाविद्यालयातील बी.ए.भाग-III (SEM-V) मराठी विभागातील सर्व विध्याध्याँना सूचित करण्यात येते की, दि. २०/०१/२०२२ व २१/०१/२०२२ रोजी नियोजित तासिकेच्या वेळेत सर्व पेपरचे सेमिनार घेण्यात येणार आहेत. तरी सदर सेमिनारसाठी सर्वांनी वेळेत उपस्थित राहावे.