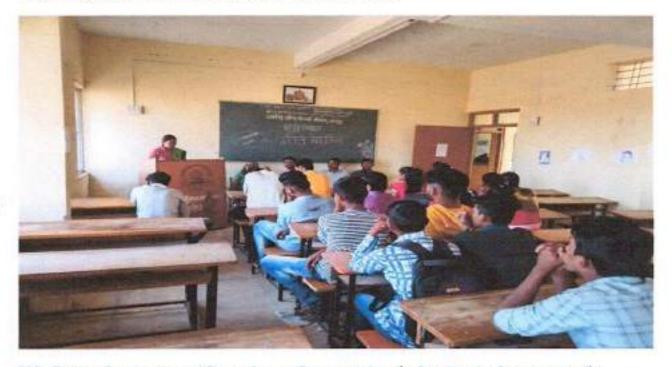

"हिंदी पखवडा" के सुअवसर पर दि.२५/०९/२०१९ को "हिंदी गीत महफील" का आयोजन किया गया | इसमें बडी मात्रा में छात्र - छात्राएँ सहभागी हुए | इसमें छात्रों ने देशभक्ति परख गीत, भक्ति-गीत, प्रेम-गीत, गझल, भाव-गीत आदि का गायन किया |

इस महफील का आयोजन हिंदी विभाग के प्रा.एस.पी.खोत जी ने किया | इस सुअवसर पर मा. प्रधानाचार्य एस.टी. शिंगटे सर जी ने उपस्थिति दर्शायी तथा सभी सहकारी प्राध्यापक भाई-बहनें, छात्र - छात्राएँ तथा अन्य सभी कर्मचारियों ने इसका आस्वाद लिया |

विभागाध्यक्षा

(प्रा.सौ.ए ए हावले)

Department of Hindl Ans and Commerce College, Kadepur, Dist. Sangti शिकार्य कर्न्य क्रिक कॉमर्स कॉसेव क्रिकेट्र, मा क्रिकांत (दि. संस्त्री (एस्. टी. शिंगटे)





हिंदी विभाग की ओर से आयोजित 'गीत महफिल' समारोह में मार्गदर्शन करते हुए विभागाध्यक्षा प्रा.सौ.ए.ए हावले जी तथा अन्य आध्यापक एवं छात्र-छात्राएँ..



हिंदी विभाग की ओर से आयोजित 'गीत महफिल' समारोह में गीत पेश करती हुए छात्रा और उपस्थित सभी हिन्दी विभाग के आध्यापक छात्र-छात्राएँ..





हिंदी विभाग की ओर से आयोजित 'गीत महफिल' समारोह में गीत पेश करता हुए छात्र और उपस्थित सभी हिन्दी विभाग के आध्यापक..



हिंदी विभाग की ओर से आयोजित 'गीत महिफल' समारोह में स्वलिखित गीत पेश करते हुए प्रा.डॉ.सतीश व्यवहारे और उपस्थित सभी हिन्दी विभाग के आध्यापक एवं छात्र-छात्राएँ..





### कार्यक्रम की रिपोर्ट

शैक्षिक वर्ष: 2019-20

- कार्यक्रम का प्रकार: पाठयक्रमेत्तर
- कार्यक्रम का शीर्षकः गीत महफील
- दिनांक: 25/09/2019 समय: सुबह 10.00 बजे
- विभागः हिंदी
- प्रतिभागी अध्यापक : 03
- प्रतिभागी छात्र: 11
- उद्देश्य: गायन कौशल का विकास करना
- परिणाम: छात्रों में गीत महफील सजाने से गायन कौशल का विकास हुआ
- कार्यक्रम का विवरण:
- परिचयः प्रा सौ. आशाराणी हावळे विभा