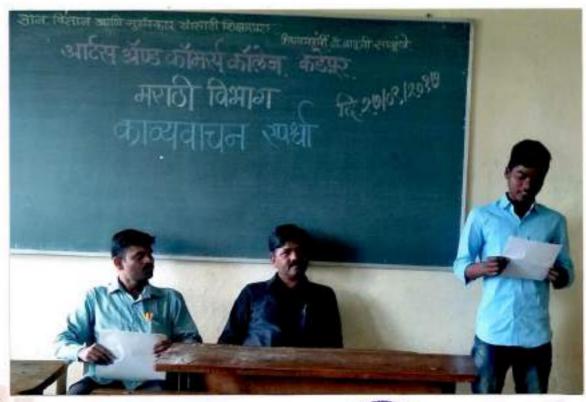

# Seminar Presentation Competition

"ज्ञान,विज्ञान आणि सुसंस्कार यांसाठी शिक्षणप्रसार"
- शिक्षण महर्षी डॉ .बापुजी साळुंखे
श्री स्वामी विवेकानंद शिक्षण संस्था,कोल्हापूर संचालित
आर्ट्स अँड कॉमर्स कॉलेज,कडेपूर
मराठी विभाग

#### **Notice**

वि ०७/०१/२०२२

सूचना

महाविद्यालयातील बी.ए.भाग-III (SEM-V) मराठी विभागातील सर्व विध्याध्याँना सूचित करण्यात येते की, दि. २०/०१/२०२२ व २१/०१/२०२२ रोजी नियोजित तासिकेच्या वेळेत सर्व पेपरचे सेमिनार घेण्यात येणार आहेत. तरी सदर सेमिनारसाठी सर्वांनी वेळेत उपस्थित राहावे.