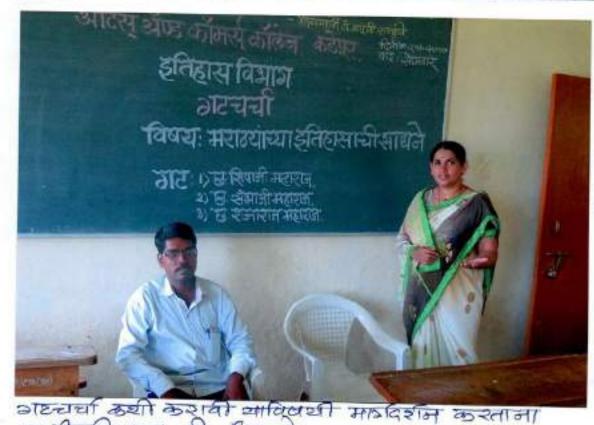

ाधने' या विषयावर गटचर्चाचे आयोजन केले होते. या गटचर्चेसाठी छ. शिवाजी महाराज, छ. संभाजी महाराज, छ. राजाराम महाराज असे तीन गट तयार करण्यात आले होते

प्रा. आर.पी. महानवर व प्रा. श्रीमती एस.बी. इंगवले यांनी गटचर्चा कशी करावी या संबंधी मार्गदर्शन केले. प्रत्येक गटातील विद्यार्थ्यांना संबंधीत विषयावर प्रत्येकी तीन प्रश्न विचारण्याची परवानगी देण्यात आली होती. त्यास इतर गटातील विद्यार्थ्यांनी अभ्यासपूर्ण उत्तरे देण्याचा प्रामाणिक प्रयत्न केला. गटचर्चेच्या शेवटी प्रा. आर. पी. महानवर यांनी सारांशरूपाने आढावा घेऊन समन्वयात्मक भूमिका मांडली. प्रा. एस. बी. इंगवले यांनी सहभागी विद्यार्थ्यांचें आभार मानले.

या गटचर्चेसाठी माहाविद्यालयाचे प्राचार्य एस्.टी. शिंगटे यांची प्रेरणा व

मार्गदर्शन मिळाले.

विभाग benefithent of History

C Mark Sandi

PRINCIPAL

# इतिहास विझाव। वाटचर्च

## **Group Discussion**







## —शिक्षणमहर्षि डॉ.बापूजी साळुंखे श्री स्वामी विवेकानंद शिक्षण संस्था, कोल्हापूर संचलित

# आर्टस् ॲण्ड कॉमर्स कॉलेज, कडेपूर

ता.कडेगांव जि.सांगली अर्थशास्त्र विभाग २०२१.२२

# परवानगी पत्र Group Discussion

09-04-2022

मा.प्राचार्य, आर्टस् ॲंण्ड कॉमर्स कॉलेज, कडेपूर.

विषय-अर्थशास्त्र विषयाची गटचर्चा घेण्यास परवानगी मिळणे बाबत...

महोदय,

आपल्या महाविद्यालयात दिनांक १२/०५/२०२२ रोजी अर्थशास्त्र विषयाशी संबधीत "रिशया युकेन युध्दाचे जागतिक अर्थव्यवस्थेवरील परिणाम" याविषयावर गट चर्चा आयोजित केली आहे तरी या चर्चेसाठी आपली परवानगी मिळावी.

प्रा. डी.ए.होनमाने अर्थशास्त्र विभाग प्रमुख

Head
Department of Economics
Arts and Commerce College,
Kadepur, Dist. Sangli

प्र. प्राचार्य (मा.बी.बी.पवार)

Arts & Commerce College Kadepur, Tat Kadegaon (Sangli)

' ज्ञान, विज्ञान समिन अपिकेकार यांसाठीशिक्षण