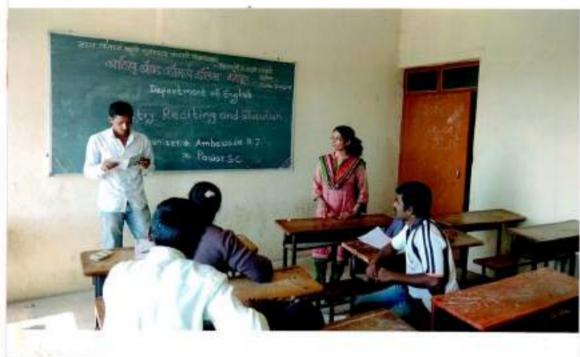

shan Sanstha, Kolhapur ARTS AND COMMERCE COLLEGE, KADEPUR

# Department of English- 2017-18 Poetry Recitation Competition

#### Result Sheet

| Sr.<br>No. | Name of the Student       | Class    | Position |
|------------|---------------------------|----------|----------|
| 1          | Suryawanshi Supriya<br>A. | B. A. I  | First    |
| 2          | Jagadale Umesh Vilas      | B. A. II | Second   |
| 3          | Kumbhar Amruta<br>Sanjay  | B. A.III | Third    |

cmark)

S. C. Pawar

(S.T. Shingate)

Kauepul, Dist. Sangli

Aris and Commerce College, Kadepur, Tal. Kadegaon, Dist. Sangli

Elocution competition





Held by prof. B. C. Pawar

Department of English

Aris and Commerce College,

Kadepur, Big Sangu

Arts and Commerce College, Kadepur, Tal. Kadegaon, Dist. Sangil

## Elocution







Department of English
Arts and Commerce College,
Kadepur, Dist. Sangli

of English

Arts and Commerce College, Kadepur, Tal. Kadegaon, Dist. Sangli

# Poetry Recitation Department of English







Department of English Art. and Commerce College. adepur, Dist. Sangti

opened by PMR. J Ambawade

Arts and Commerce Gollege, Kadepur, Tal. Kadegaen, Dist. Sangli "Dissemination of Education for Knowledge, Science and Culture."

Shikshanmaharshi Dr. Bapuji Salunkhe

Shri Swami Vivekanand Shikshan Sanstha's

Arts and Commerce College , Kadepur Tal. Kadegao , Dist. Sangli

> Department of English Attendance

Poctry Recidation Date-



|    | - 1   | -  | 10 |
|----|-------|----|----|
| 02 | ENT 1 | 28 | 19 |
| 12 | -     | -  | -  |
|    |       |    |    |

| Sr.no | Student name