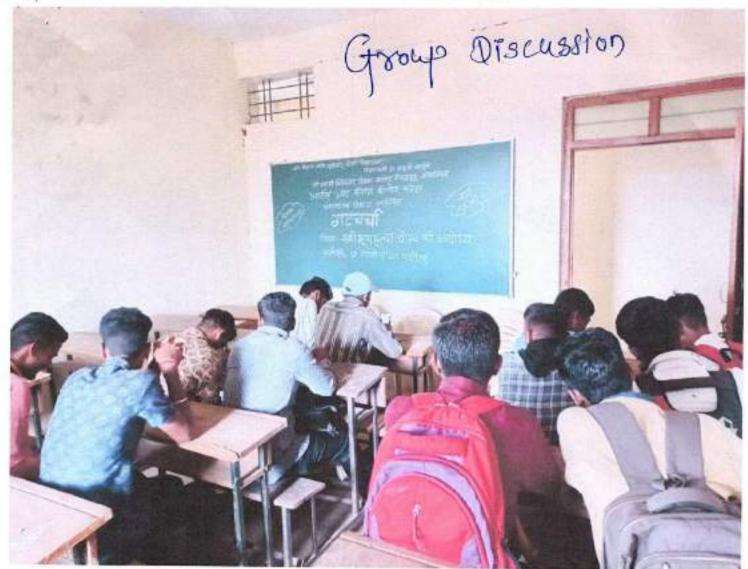

यार्थ्यांना संबंधीत विषयावर प्रत्येकी चार प्रश्न विदारण्याची परवानभी देण्यात आली होती. त्यास इतर गटातील विद्यार्थ्यांनी अभ्यास पूर्ण उत्तर देण्याचा प्रामाणक ।यत्न केला, गटचर्चेच्या शेवटी प्रा. आर. पी. महानवर यांनी आरंशरू पाने आढाः। । न समन्वयात्मक भूमिका मांडली. प्रा. एस्. बी. इंगवले यांनी सावागी विद्यार्थांचे आर. मानले.या गटवर्चेसाठी माहाविद्यालयाचे प्राचार्य

Department of Sociology Arts and Commerce College, Kadepur, Dist. Sangli



(बापुराव भी, पेवार ) प्र. प्राचार्य आर्टस् ॲन्ड कॉमर्स कॉलेज, कडेपूर, ता. कडेगांव (सांगली)



समान्या विभागामार्फत आयोजित 'स्नी मुगहत्वा: थोण्य की अविन्य 'ट्या विभागवर शटकवाति सहभागी या शिक्ष रगवते. प्रायार्थ की वी. पवार व विभागप्रमुख पा सीमती संगीता वाटील

Photo - Group Discussion



Department of Sociology Arts and Commerce College, Kadepur, Dist. Sangli



भटक्ट मिल्ले सहभागी समानगाल विभागतील विकामिव विधार्थिती



Department of Sociology Arts and Commerce College, Kadepur, Dist. Sangli



गर चन्त्रीमध्ये मार्गदर्शन करनामा अ-अ। की बी पवार





Dissemination of Education for Knowledge, Science and Culture"

-Shikshanmaharshi Dr. Bapuji Salunkhe

#### Shri Swami Vivekanand Shikshan Sanstha, Kolhapur

#### Arts and Commerce College, Kadepur

Tal. - Kadegaon, Dist.- Sangli

Department of Sociology

Group Discussion

Time- 9.30-1909 Student Attendance Sheet

Date- 23 |08 | 22

| In | Student Name             | Class | Signature  |
|----|--------------------------|-------|------------|
|    | Ambawade Sahil Pandung   | BAS   | psp        |
|    | Kadam sumit sanjay       | 11    | Kalames    |
|    | Madane Akash Bala        | 47    | Modernes 5