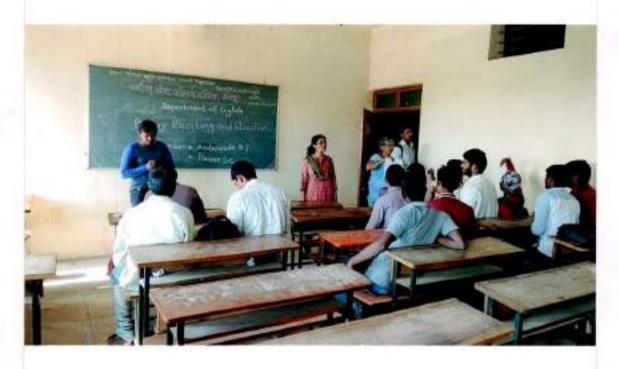

Commerce College, Kedepur, Dist. Sangli

(S. T. Shingate)

ts and Commerce College, Kadepuli, Tal. Kadegaon, Dist. Sangli

शिक्षणमहर्षी डॉ. वापूजी साळ्खे

# Shri Swami Vivekand Shikshan Sanstha, Kolhapur ARTS AND COMMERCE COLLEGE, KADEPUR

# Department of English- 2017-18 Poetry Recitation Competition

#### Result Sheet

| Sr.<br>No. | Name of the Student       | Class    | Position |
|------------|---------------------------|----------|----------|
| 1          | Suryawanshi Supriya<br>A. | B. A. I  | First    |
| 2          | Jagadale Umesh Vilas      | B. A. II | Second   |
| 3          | Kumbhar Amruta<br>Sanjay  | B. A.III | Third    |

cmark)

S. C. Pawar

(S.T. Shingate)

Kauepul, Dist. Sangli

Aris and Commerce College, Kadepur, Tal. Kadegaon, Dist. Sangli

Elocution competition





Held by prof. B. C. Pawar

Department of English

Aris and Commerce College,

Kadepur, Big Sangu

Arts and Commerce College, Kadepur, Tal. Kadegaon, Dist. Sangil

## Elocution







Department of English
Arts and Commerce College,
Kadepur, Dist. Sangli

of English

Arts and Commerce College, Kadepur, Tal. Kadegaon, Dist. Sangli

# Poetry Recitation Department of English







Department of English Art. and Commerce College. adepur, Dist. Sangti

opened by PMR. J Ambawade

Arts and Commerce Gollege, Kadepur, Tal. Kadegaen, Dist. Sangli "Dissemination of Education for Knowledge, Science and Culture."

Shikshanmaharshi Dr. Bapuji Salunkhe

Shri Swami Vivekanand Shikshan Sanstha's

Arts and Commerce College , Kadepur Tal. Kadegao , Dist. Sangli

> Department of English Attendance

Poctry R