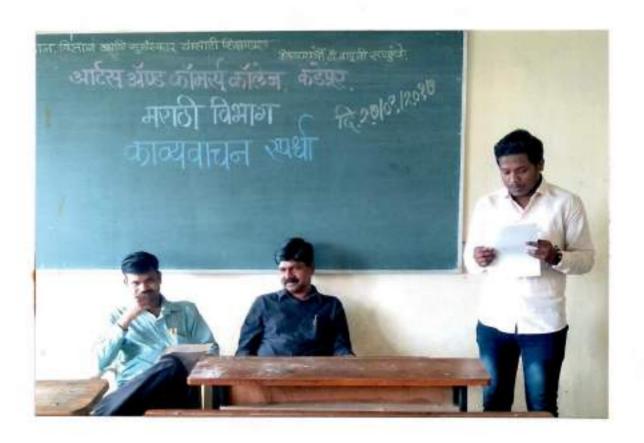

# Seminar Presentation Competition

"ज्ञान,विज्ञान आणि सुसंस्कार यांसाठी शिक्षणप्रसार"
- शिक्षण महर्षी डॉ .बापुजी साळुंखे
श्री स्वामी विवेकानंद शिक्षण संस्था,कोल्हापूर संचालित
आर्ट्स अँड कॉमर्स कॉलेज,कडेपूर
मराठी विभाग

#### **Notice**

वि ०७/०१/२०२२

सूचना

महाविद्यालयातील बी.ए.भाग-III (SEM-V) मराठी विभागातील सर्व विध्याध्याँना सूचित करण्यात येते की, दि. २०/०१/२०२२ व २१/०१/२०२२ रोजी नियोजित तासिकेच्या वेळेत सर्व पेपरचे सेमिनार घेण्यात येणार आहेत. तरी सदर सेमिनारसाठी सर्वांनी वेळेत उपस्थित राहावे.