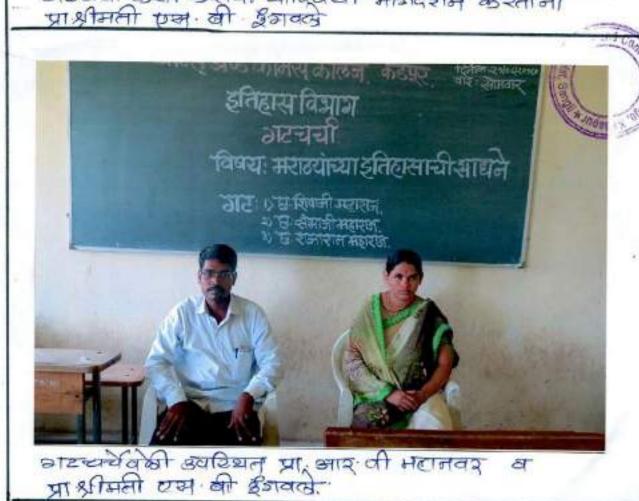

ने' या विषयावर गटचर्चाचे आयोजन केले होते. या गटचर्चेसाठी छ. शिवाजी महाराज, छ. संभाजी महाराज, छ. राजाराम महाराज असे तीन गट तयार करण्यात आले होते

प्रा. आर.पी. महानवर व प्रा. श्रीमती एस.बी. इंगवले यांनी गटचर्चा कशी करावी या संबंधी मार्गदर्शन केले. प्रत्येक गटातील विद्यार्थ्यांना संबंधीत विषयावर प्रत्येकी तीन प्रश्न विचारण्याची परवानगी देण्यात आली होती. त्यास इतर गटातील विद्यार्थ्यांनी अभ्यासपूर्ण उत्तरे देण्याचा प्रामाणिक प्रयत्न केला. गटचर्चेच्या शेवटी प्रा. आर. पी. महानवर यांनी सारांशरूपाने आढावा घेऊन समन्वयात्मक भूमिका मांडली. प्रा. एस. बी. इंगवले यांनी सहभागी विद्यार्थ्यांचें आभार मानले.

या गटचर्चेसाठी माहाविद्यालयाचे प्राचार्य एस्.टी. शिंगटे यांची प्रेरणा व

मार्गदर्शन मिळाले.

विभाग benefithent of History

C Mark Sandi

PRINCIPAL

# इतिहास विझाव। वाटचर्च

## **Group Discussion**







## —शिक्षणमहर्षि डॉ.बापूजी साळुंखे श्री स्वामी विवेकानंद शिक्षण संस्था, कोल्हापूर संचलित

# आर्टस् ॲण्ड कॉमर्स कॉलेज, कडेपूर

ता.कडेगांव जि.सांगली अर्थशास्त्र विभाग २०२१.२२

# परवानगी पत्र Group Discussion

09-04-2022

मा.प्राचार्य, आर्टस् ॲंण्ड कॉमर्स कॉलेज, कडेपूर.

विषय-अर्थशास्त्र विषयाची गटचर्चा घेण्यास परवानगी मिळणे बाबत...

महोदय,

आपल्या महाविद्यालयात दिनांक १२/०५/२०२२ रोजी अर्थशास्त्र विषयाशी संबधीत "रिशया युकेन युध्दाचे जागतिक अर्थव्यवस्थेवरील परिणाम" याविषयावर गट चर्चा आयोजित केली आहे तरी या चर्चेसाठी आपली परवानगी मिळावी.

प्रा. डी.ए.होनमाने अर्थशास्त्र विभाग प्रमुख

Head
Department of Economics
Arts and Commerce College,
Kadepur, Dist. Sangli

प्र. प्राचार्य (मा.बी.बी.पवार)

Arts & Commerce College Kadepur, Tat Kadegaon (Sangli)

' ज्ञान, विज्ञान समिन अपिकेकार यांसाठीशिक्षणप्