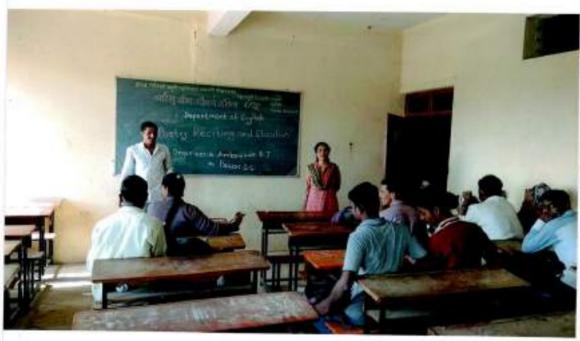

# Seminar Presentation Competition

"ज्ञान,विज्ञान आणि सुसंस्कार यांसाठी शिक्षणप्रसार"
- शिक्षण महर्षी डॉ .बापुजी साळुंखे
श्री स्वामी विवेकानंद शिक्षण संस्था,कोल्हापूर संचालित
आर्ट्स अँड कॉमर्स कॉलेज,कडेपूर
मराठी विभाग

#### **Notice**

वि ०७/०१/२०२२

सूचना

महाविद्यालयातील बी.ए.भाग-III (SEM-V) मराठी विभागातील सर्व विध्याध्याँना सूचित करण्यात येते की, दि. २०/०१/२०२२ व २१/०१/२०२२ रोजी नियोजित तासिकेच्या वेळेत सर्व पेपरचे सेमिनार घेण्यात येणार आहेत. तरी सदर सेमिनारसाठी सर्वांनी वेळेत उपस्थित राहावे.