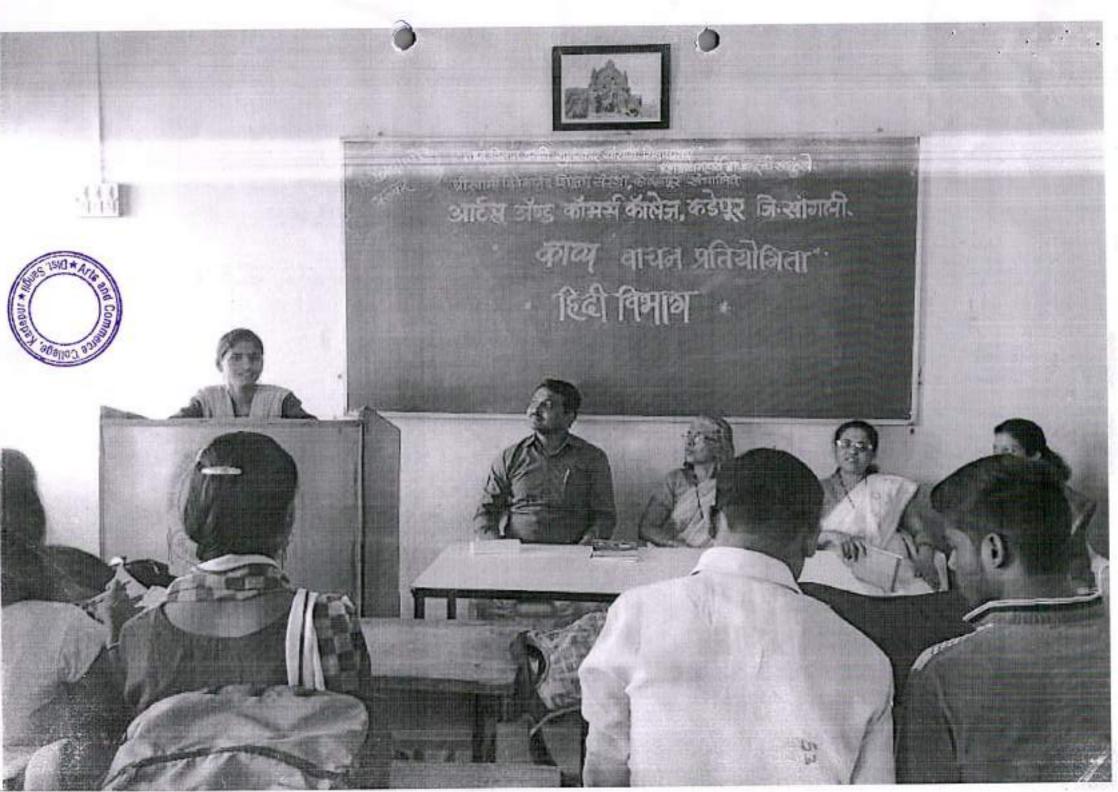

-------|--------------------------|----------------|
| शिश्षणमहर्षी डॉ.वापुजी साळुखे | मा नामवार चंद्रकांतदादा पातील | प्राचार्य अभयकुमारजी साळुखे | प्राचार्या शुभांगी गावडे | शिवटे एस्.टी   |
| वेन्जान क्रील्ट               | सरकार्गा                      | एव.ए.                       | एव्याओ,बारक एस           | ए.चे रह एन फिल |

जा.क.एसीसीके /

12025-28

दिनांक : 16 / 2 / २०19

## सूचना

महाविद्यालय के सभी छात्र - छात्राओं को सूचित किया जाता है कि, हिंदी विभाग की ओर से गुरुवार दि .२८ /०२/२०१९ को सुबह १०.०० बजे "हिंदी काट्य वाचन अमाजिङ का आयोजन किया गया है / अत: सभी छात्र समय पर उपस्तिथ रहे/

हिंदी विभागाध्यक्ष

Department of Hindl Arts and Commerce College, Kadepur, Dist, Sangli (एस.टी.शिंगटे) प्राचार्य बार्ट्स ॲन्ड कॉमर्स ऑलेज

आर्टस् ॲन्ड कॉमर्स कॉलेज. कडेपूर, ता. कडेगांव (सांगली)







## कार्यक्रम की रिपोर्ट

शैक्षिक वर्ष: 2018 -19

- कार्यक्रम का प्रकार: पाठ्यक्रमेत्तर
- कार्यक्रम का शीर्षक: काव्य वाचन समारोह
- दिनांक: 28/02/2019 समय: सुबह 10.00 बजे
- विभागः हिंदी
- प्रतिभागी अध्यापक : 03
- प्रतिभागी छात्र: 17
- उद्देश्यः काव्य वाचन समारोह के माध्यम से काव्य के प्रती छात्रों में रुची निर्माण करना ।
- परिणाम: काव्य वाचन समारोह के माध्यम से छात्रों में काव्य के प्रती की रुची निर्माण हुई।
- प्रास्ताविक: प्रा.सी. आशाराणी हावळे विभागाध्यक्ष
- प्रमुख अतिथि; प्रा . दत्तात्रय होनमाने
- परिचयः प्रा.सुनील खोत
- धन्यवाद ज्ञापन: प्रा.सुरज डूरे पाटील
- संचलन: सौरभ भोसले हिंदी विभाग का छात्र
- समारोह का विवरण:

शैक्षिक वर्ष 2018 -19 में आंतरविद्याशाखीय काव्य वाचन समारोह का आयोजन किया गया । काव्य वाचन समारोह के माध्यम से काव्य के प्रती छात्रों में रुची निर्माण हुई। छात्रों में गा