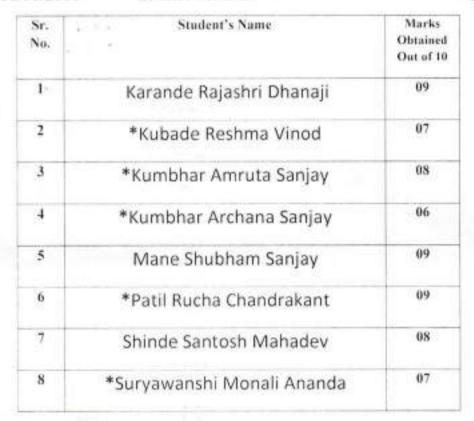

| 3 BA. +   | Sen        |
| 7)   | Judhur Akush Simbhuji  | B.A = III | Anshar     |
| 8)   | Waghmare Nikita Suresh | BA.II     | Ose        |
| 9)   | visal Pol              | B. Com I  | Res        |
| (is) | Dip Yadau              | B. A      | D.Y        |
| 111  | scitiz mohite          | B. com    | 5.61 M     |

Head

Department of English Arts end Commerce College, Kadepur, Dist. Sangli

# Department of English organized Seminar

# **Student Participation**



B.A.III Students participated in Seminar

"Dissemination of Education for Knowledge, Science and Culture"

-Shikshanmaharshi Dr. Bapuji Salunkhe

#### Shri Swami Vivekanand Shikshan Sanstha's

#### Arts and Commerce College, Kadepur

Tal. Kadegaon, Dist. Sangli

Department of English

Date: 10/01/2018

B.A.III Seminar V



Head

Department of English Arts and Commerce College, Kadepur, Dist. Sangli

Pfincipal





# श्री स्वामी विवेकानंद शिक्षण संस्था,कोल्हापूर संचालित, आर्टस् ॲण्ड कॉमर्स कॉलेज, कडेपूर

इतिहास विभाग २०२० - २०२१

# History Dept.Seminar Notice दि.१५/०३/२०२१

#### नोटिस

महाविद्यालयातील इतिहास विभागातील सर्व विद्यार्थी—विद्यार्थिनींना कळविण्यात येते की, विद्यापीठ नियमानुसार सत्र. ५ इतिहास पेपर क. ७ ते ११ साठी प्रत्येकी १० गुणांचे सेमिनार घेण्यात येणार आहेत. सदर पेपरच्या सेमिनारचे विषय प्रा. आर.पी. महानवर व प्रा. श्रीमती एस.बी. इंगवले यांच्याकडून घेऊन दि. १७/०३/२०२१ ते १९/०३/२०२१ या कालावधित इतिहास विभागात सेमिनारचे सादरीकरण करावयाचे आहेत. सदर सेमिनार साठी सर्वांनी उपस्थित रहाणे अनिवार्य आहे. याची सर्वांनी नोंद ध्यावी.

इतिहास विभागप्रमुख Head

Department of History Arts (आर.जी.महानावर)मेंश्वर