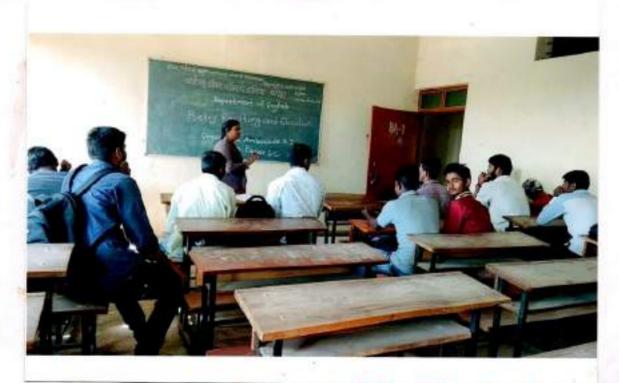

# Seminar Presentation Competition

"ज्ञान,विज्ञान आणि सुसंस्कार यांसाठी शिक्षणप्रसार"
- शिक्षण महर्षी डॉ .बापुजी साळुंखे
श्री स्वामी विवेकानंद शिक्षण संस्था,कोल्हापूर संचालित
आर्ट्स अँड कॉमर्स कॉलेज,कडेपूर
मराठी विभाग

#### **Notice**

वि ०७/०१/२०२२

सूचना

महाविद्यालयातील बी.ए.भाग-III (SEM-V) मराठी विभागातील सर्व विध्याध्याँना सूचित करण्यात येते की, दि. २०/०१/२०२२ व २१/०१/२०२२ रोजी नियोजित तासिकेच्या वेळेत सर्व पेपरचे सेमिनार घेण्यात येणार आहेत. तरी सदर सेमिनारसाठी सर्वांनी वेळेत उपस्थित राहावे.