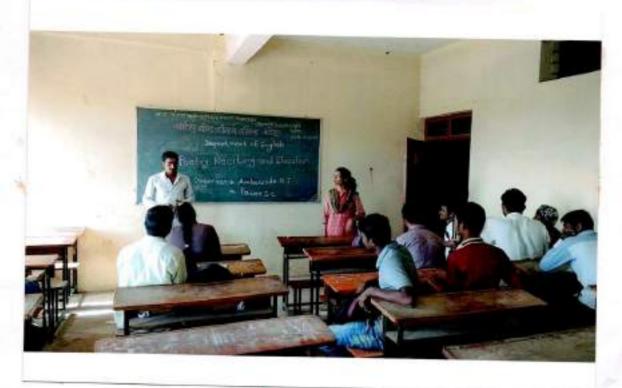

# Seminar Presentation Competition

"ज्ञान,विज्ञान आणि सुसंस्कार यांसाठी शिक्षणप्रसार"
- शिक्षण महर्षी डॉ .बापुजी साळुंखे
श्री स्वामी विवेकानंद शिक्षण संस्था,कोल्हापूर संचालित
आर्ट्स अँड कॉमर्स कॉलेज,कडेपूर
मराठी विभाग

#### **Notice**

वि ०७/०१/२०२२

सूचना

महाविद्यालयातील बी.ए.भाग-III (SEM-V) मराठी विभागातील सर्व विध्याध्याँना सूचित करण्यात येते की, दि. २०/०१/२०२२ व २१/०१/२०२२ रोजी नियोजित तासिकेच्या वेळेत सर्व पेपरचे सेमिनार घेण्यात येणार आहेत. तरी सदर सेमिनारसाठी सर्वांनी वेळेत उपस्थित राहावे.