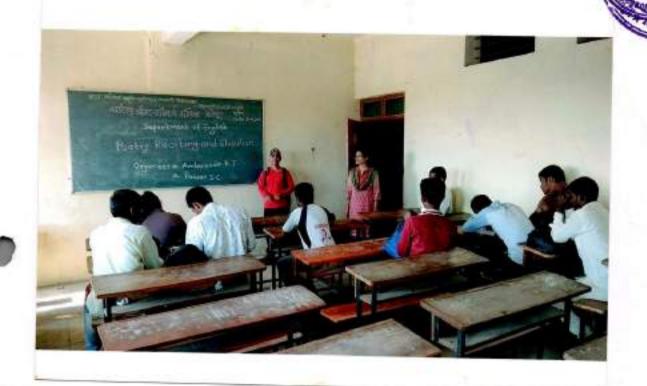

d Commerce College, Kedepur, Dist. Sangli

(S. T. Shingate)

ts and Commerce College, Kadepuli, Tal. Kadegaon, Dist. Sangli

शिक्षणमहर्षी डॉ. वापूजी साळ्खे

# Shri Swami Vivekand Shikshan Sanstha, Kolhapur ARTS AND COMMERCE COLLEGE, KADEPUR

# Department of English- 2017-18 Poetry Recitation Competition

#### Result Sheet

| Sr.<br>No. | Name of the Student       | Class    | Position |
|------------|---------------------------|----------|----------|
| 1          | Suryawanshi Supriya<br>A. | B. A. I  | First    |
| 2          | Jagadale Umesh Vilas      | B. A. II | Second   |
| 3          | Kumbhar Amruta<br>Sanjay  | B. A.III | Third    |

cmark)

S. C. Pawar

(S.T. Shingate)

Kauepul, Dist. Sangli

Aris and Commerce College, Kadepur, Tal. Kadegaon, Dist. Sangli

Elocution competition





Held by prof. B. C. Pawar

Department of English

Aris and Commerce College,

Kadepur, Big Sangu

Arts and Commerce College, Kadepur, Tal. Kadegaon, Dist. Sangil

## Elocution







Department of English
Arts and Commerce College,
Kadepur, Dist. Sangli

of English

Arts and Commerce College, Kadepur, Tal. Kadegaon, Dist. Sangli

# Poetry Recitation Department of English







Department of English Art. and Commerce College. adepur, Dist. Sangti

opened by PMR. J Ambawade

Arts and Commerce Gollege, Kadepur, Tal. Kadegaen, Dist. Sangli "Dissemination of Education for Knowledge, Science and Culture."

Shikshanmaharshi Dr. Bapuji Salunkhe

Shri Swami Vivekanand Shikshan Sanstha's

Arts and Commerce College , Kadepur Tal. Kadegao , Dist. Sangli

> Department of English Attendance

Poctry