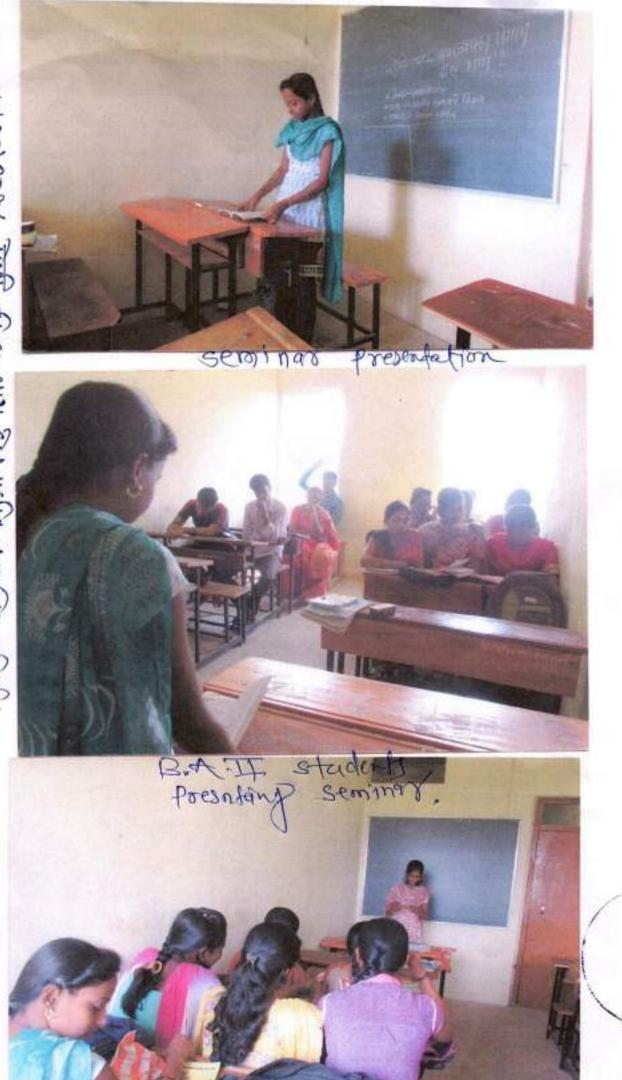

# Seminar Presentation Competition

"ज्ञान,विज्ञान आणि सुसंस्कार यांसाठी शिक्षणप्रसार"
- शिक्षण महर्षी डॉ .बापुजी साळुंखे
श्री स्वामी विवेकानंद शिक्षण संस्था,कोल्हापूर संचालित
आर्ट्स अँड कॉमर्स कॉलेज,कडेपूर
मराठी विभाग

# DEPARTMENT OF MARATHI Year 2021-2022

Seminar Students Attends

Sem - V

Date: 20/12/2021

Paper Name: - साहित्यविचार

Paper No - VII

| Sr. No | Name Of Students          | Sing.         |
|--------|---------------------------|---------------|
| 1      | Bhosale Atul Shivaji      | Brosle        |
| 2      | Gaikwad Sushant Santosh   | S.S. GRUNNOSA |
| 3      | Gharge Abhishek Appasaheb | 3 Man         |
| 4      | Jadhav Aniket Rajendra    | ANTHOO        |
| 5      | Jadhav Sayaji Shankar     | Byog V        |
| 6      | Kaware Vishal Jotiram     | K.V.J.        |
| 7      | Mane Atul Ankush          | (mmag2        |
| 8      | *Pawar Rupali Aniket      | 23/10/2       |
| 9      | Sabale Rohit Kishor       | Sablesoher    |
| 10     | Shinde Vaibhav Suresh     | ลายายาร์      |
| 11     | Surywanshi Nilesh Mahadev | Substant .    |
| 12     | Yadav Meghraj Hanmant     | ryman         |

### DEPARTMENT OF MARATHI Year 2021-2022

Seminar Students Mark

Sem - V

Date: 20/12/2021

Paper Name: - साहित्यविचार

Paper No - VII

| Sr. No | Name Of Students          | Mark |
|--------|---------------------------|------|
| 1      | Bhosale Atul Shivaji      | 08   |
| 2      | Gaikwad Sushant Santosh   | 08   |
| 3      | Gharge Abhishek Appasaheb | 09   |
| 4      | Jadhav Aniket Rajendra    | 09   |
| 5      | Jadhav Sayaji Shankar     | 08   |
| 6      | Kaware Vishal Jotiram     | 09   |
| 7      | Mane Atul Ankush          | 08   |
| 8      | *Pawar Rupali Aniket      | 08   |
| 9      | Sabale Rohit Kishor       | 09   |
| 10     | Shinde Vaibhav Suresh     | 08   |
| 11     | Surywanshi Nilesh Mahadev | 09   |
| 12     | Yadav Meghraj Hanmant     | 06   |