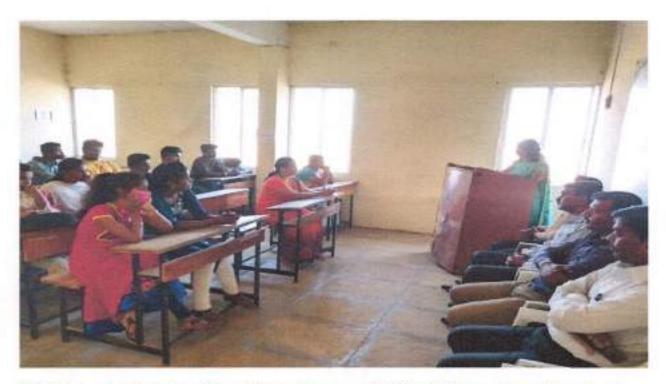

जी सालुंखे जी के इस बीद से प्रेरित श्री स्वामी विवेकानंद शिक्षक संस्था, कोल्हापुर संचालित आर्ट्स ॲण्ड कॉमर्स कॉलेज, कडेपूर में हिंदी विभाग की और से "हिंदी पखवडा" के सुअवसर पर दि.२५/०९/२०१९ को "हिंदी गीत महफील" का आयोजन किया गया | इसमें बडी मात्रा में छात्र - छात्राएँ सहभागी हुए | इसमें छात्रों ने देशभक्ति परख गीत, भक्ति-गीत, प्रेम-गीत, गझल, भाव-गीत आदि का गायन किया |

इस महफील का आयोजन हिंदी विभाग के प्रा.एस.पी.खोत जी ने किया | इस सुअवसर पर मा. प्रधानाचार्य एस.टी. शिंगटे सर जी ने उपस्थिति दर्शायी तथा सभी सहकारी प्राध्यापक भाई-बहनें, छात्र - छात्राएँ तथा अन्य सभी कर्मचारियों ने इसका आस्वाद लिया |

विभागाध्यक्षा

(प्रा.सौ.ए ए हावले)

Department of Hindl Ans and Commerce College, Kadepur, Dist. Sangti शिकार्य कर्न्य क्रिक कॉमर्स कॉसेव क्रिकेट्र, मा क्रिकांत (दि. संस्त्री (एस्. टी. शिंगटे)





हिंदी विभाग की ओर से आयोजित 'गीत महफिल' समारोह में मार्गदर्शन करते हुए विभागाध्यक्षा प्रा.सौ.ए.ए हावले जी तथा अन्य आध्यापक एवं छात्र-छात्राएँ..



हिंदी विभाग की ओर से आयोजित 'गीत महफिल' समारोह में गीत पेश करती हुए छात्रा और उपस्थित सभी हिन्दी विभाग के आध्यापक छात्र-छात्राएँ..





हिंदी विभाग की ओर से आयोजित 'गीत महफिल' समारोह में गीत पेश करता हुए छात्र और उपस्थित सभी हिन्दी विभाग के आध्यापक..



हिंदी विभाग की ओर से आयोजित 'गीत महिफल' समारोह में स्वलिखित गीत पेश करते हुए प्रा.डॉ.सतीश व्यवहारे और उपस्थित सभी हिन्दी विभाग के आध्यापक एवं छात्र-छात्राएँ..





### कार्यक्रम की रिपोर्ट

शैक्षिक वर्ष: 2019-20

- कार्यक्रम का प्रकार: पाठयक्रमेत्तर
- कार्यक्रम का शीर्षकः गीत महफील
- दिनांक: 25/09/2019 समय: सुबह 10.00 बजे
- विभागः हिंदी
- प्रतिभागी अध्यापक : 03
- प्रतिभागी छात्र: 11
- उद्देश्य: