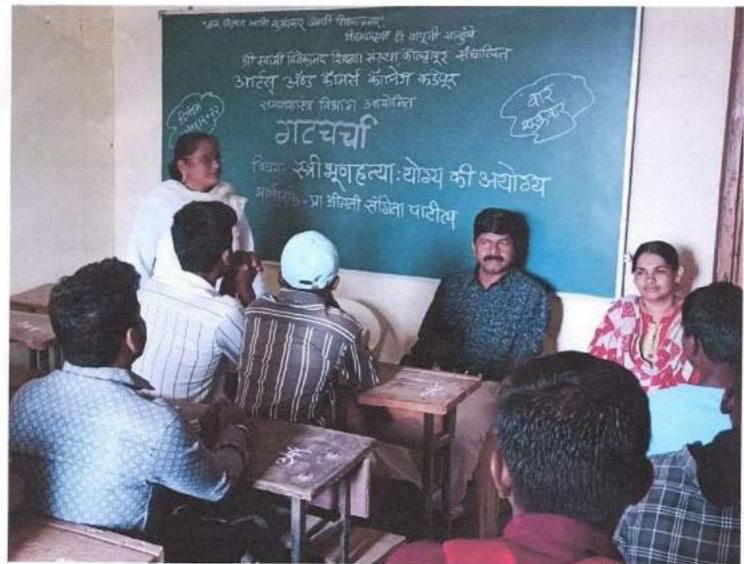

या उद्देशाने समाजशास्त्र विषाः मार्फत दि.२४/०६/२०२२ रोजी सकाळी ९.३० ते १०१५ या वेटेंश स्त्री भूण हत्या थोग कि अयोग्य या विषयावर गटचर्वाचे आयोजन केले होते. यावेळी संगीता पाटील बाँग प्रस्तावना केली. व यांनी गटचर्चा कशी करावी या संबंधी मार्गवर्शन केले. प्राचेक गा ाल विद्यार्थ्यांना संबंधीत विषयावर प्रत्येकी चार प्रश्न विदारण्याची परवानभी देण्यात आली होती. त्यास इतर गटातील विद्यार्थ्यांनी अभ्यास पूर्ण उत्तर देण्याचा प्रामाणक ।यत्न केला, गटचर्चेच्या शेवटी प्रा. आर. पी. महानवर यांनी आरंशरू पाने आढाः। । न समन्वयात्मक भूमिका मांडली. प्रा. एस्. बी. इंगवले यांनी सावागी विद्यार्थांचे आर. मानले.या गटवर्चेसाठी माहाविद्यालयाचे प्राचार्य

Department of Sociology Arts and Commerce College, Kadepur, Dist. Sangli



(बापुराव भी, पेवार ) प्र. प्राचार्य आर्टस् ॲन्ड कॉमर्स कॉलेज, कडेपूर, ता. कडेगांव (सांगली)



समान्या विभागामार्फत आयोजित 'स्नी मुगहत्वा: थोण्य की अविन्य 'ट्या विभागवर शटकवाति सहभागी या शिक्ष रगवते. प्रायार्थ की वी. पवार व विभागप्रमुख पा सीमती संगीता वाटील

Photo - Group Discussion



Department of Sociology Arts and Commerce College, Kadepur, Dist. Sangli



भटक्ट मिल्ले सहभागी समानगाल विभागतील विकामिव विधार्थिती



Department of Sociology Arts and Commerce College, Kadepur, Dist. Sangli



गर चन्त्रीमध्ये मार्गदर्शन करनामा अ-अ। की बी पवार





Dissemination of Education for Knowledge, Science and Culture"

-Shikshanmaharshi Dr. Bapuji Salunkhe

#### Shri Swami Vivekanand Shikshan Sanstha, Kolhapur

#### Arts and Commerce College, Kadepur

Tal. - Kadegaon, Dist.- Sangli

Department of Sociology

Group Discussion

Time- 9.30-1909 Student Attendance Sheet

Date- 23 |08 | 22

| In