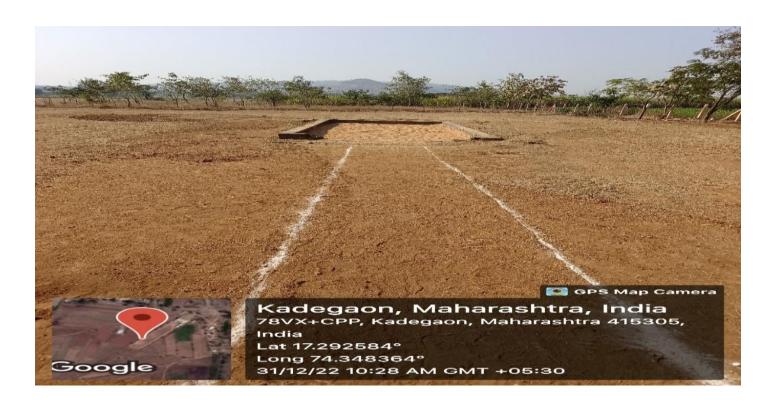

| Long Jump Pit         | 2.75 mts.X10 mts    | 1    |
| 3       | Shot Put Throw        | 2.135 mts. (Circle) | 1    |
| 4       | Discuss Throw         | 2.50 mts. (Circle)  | 1    |
| 5       | Javelin Throw         |                     | 1    |
| 6       | Volleyball            | 9 mts X 18 mts      | 1    |
| 7       | Kho-Kho               | 29 mts X 16 mts     | 1    |
| 8       | Kabaddi               | 10 mts X 13 mts     | 1    |
| 9       | High Jump             | 5 mts X 3 mts       | 1    |

### Indoor Sports Facility

| Sr. No. | Specification/Name | Qty. |
|---------|--------------------|------|
| 1       | Chess Board        | 02   |
| 2       | Carrom Board       | 01   |

### **Outdoor Games Ground Photos**



#### 200 mts. Running Track 3 lens



### **Long Jump Pit**



#### **Shot Put Throw & Discus Throw Ground**



#### **Volleyball Ground**



#### **Kho-Kho Ground**



#### **Kabaddi Ground**



#### **High Jump**



#### Single Pull Ups Bar



## Indoor Game Photos

#### Chess



### **Indoor Game Photos**

#### **Carrom**