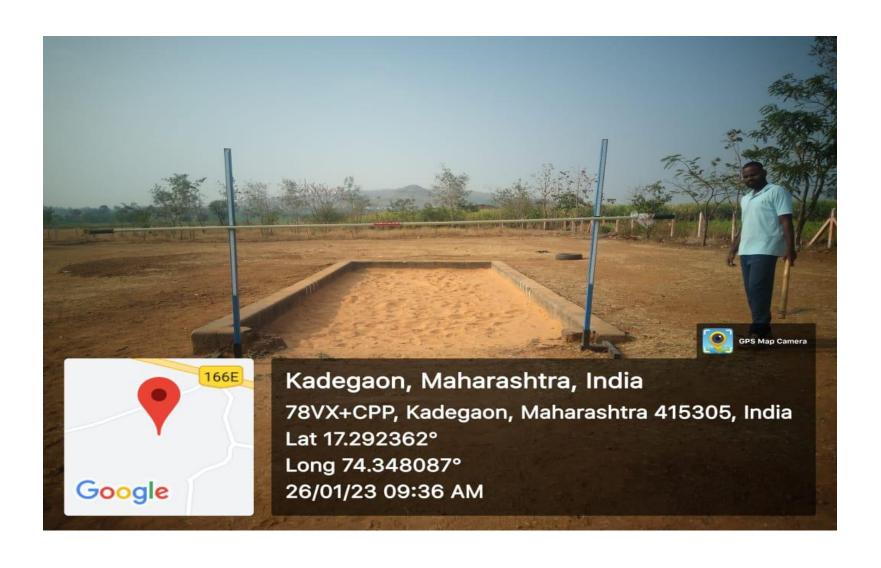

2.50 mts. (Circle)  | 1    |
| 5       | Javelin Throw         |                     | 1    |
| 6       | Volleyball            | 9 mts X 18 mts      | 1    |
| 7       | Kho-Kho               | 29 mts X 16 mts     | 1    |
| 8       | Kabaddi               | 10 mts X 13 mts     | 1    |
| 9       | High Jump             | 5 mts X 3 mts       | 1    |

### Indoor Sports Facility

| Sr. No. | Specification/Name | Qty. |
|---------|--------------------|------|
| 1       | Chess Board        | 02   |
| 2       | Carrom Board       | 01   |

### **Outdoor Games Ground Photos**



#### 200 mts. Running Track 3 lens



### **Long Jump Pit**



#### **Shot Put Throw & Discus Throw Ground**



#### **Volleyball Ground**



#### **Kho-Kho Ground**



#### **Kabaddi Ground**



#### **High Jump**



#### Single Pull Ups Bar



## Indoor Game Photos

#### Chess



### **Indoor Game Photos**

#### **Carrom**