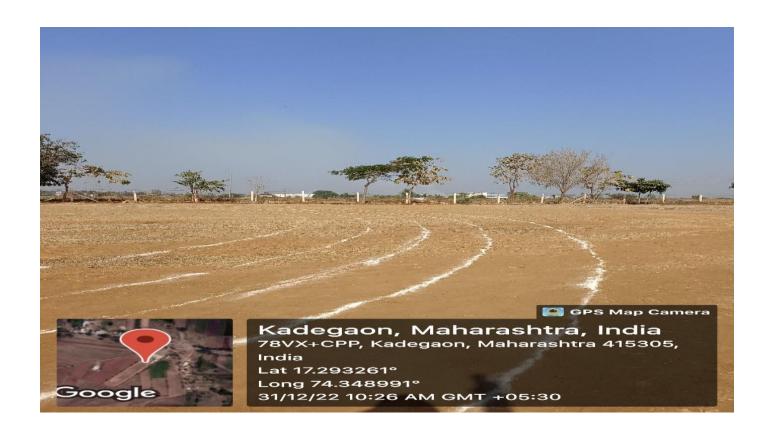

s)    | 1    |
| 2       | Long Jump Pit         | 2.75 mts.X10 mts    | 1    |
| 3       | Shot Put Throw        | 2.135 mts. (Circle) | 1    |
| 4       | Discuss Throw         | 2.50 mts. (Circle)  | 1    |
| 5       | Javelin Throw         |                     | 1    |
| 6       | Volleyball            | 9 mts X 18 mts      | 1    |
| 7       | Kho-Kho               | 29 mts X 16 mts     | 1    |
| 8       | Kabaddi               | 10 mts X 13 mts     | 1    |
| 9       | High Jump             | 5 mts X 3 mts       | 1    |

### Indoor Sports Facility

| Sr. No. | Specification/Name | Qty. |
|---------|--------------------|------|
| 1       | Chess Board        | 02   |
| 2       | Carrom Board       | 01   |

### **Outdoor Games Ground Photos**



#### 200 mts. Running Track 3 lens



### **Long Jump Pit**



#### **Shot Put Throw & Discus Throw Ground**



#### **Volleyball Ground**



#### **Kho-Kho Ground**



#### **Kabaddi Ground**



#### **High Jump**



#### Single Pull Ups Bar



## Indoor Game Photos

#### Chess



### **Indoor Game Photos**

#### **Carrom**