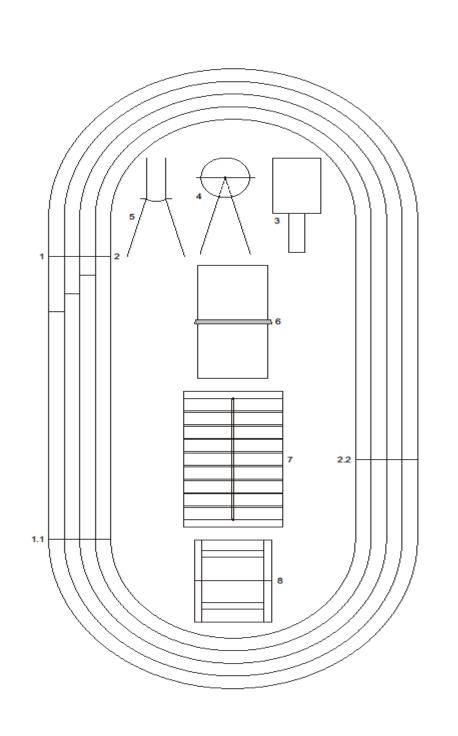

# COLLEGE GROUND MAP

### **Outdoor Sports Facilities**

| Sr. No. | Specification / Name  |                     | Qty. |
|---------|-----------------------|---------------------|------|
| 1       | Running Track 200 mtr | 200 mtr (3 Lens)    | 1    |
| 2       | Long Jump Pit         | 2.75 mts.X10 mts    | 1    |
| 3       | Shot Put Throw        | 2.135 mts. (Circle) | 1    |
| 4       | Discuss Throw         | 2.50 mts. (Circle)  | 1    |
| 5       | Javelin Throw         |                     | 1    |
| 6       | Volleyball            | 9 mts X 18 mts      | 1    |
| 7       | Kho-Kho               | 29 mts X 16 mts     | 1    |
| 8       | Kabaddi               | 10 mts X 13 mts     | 1    |
| 9       | High Jump             | 5 mts X 3 mts       | 1    |

### Indoor Sports Facility

| Sr. No. | Specification/Name | Qty. |
|---------|--------------------|------|
| 1       | Chess Board        | 02   |
| 2       | Carrom Board       | 01   |