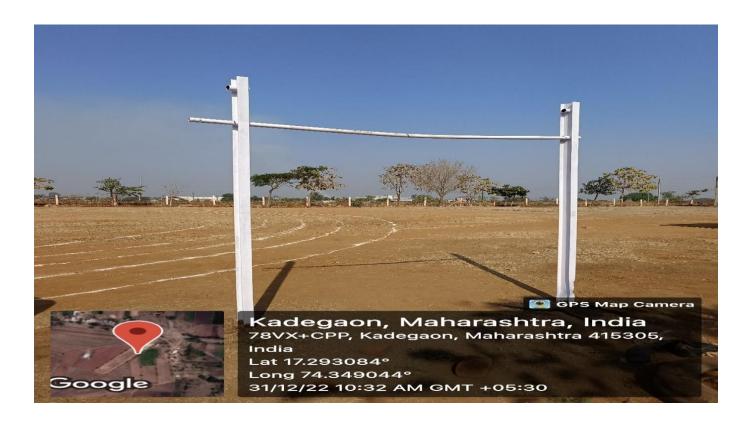

|
| 5       | Javelin Throw         |                     | 1    |
| 6       | Volleyball            | 9 mts X 18 mts      | 1    |
| 7       | Kho-Kho               | 29 mts X 16 mts     | 1    |
| 8       | Kabaddi               | 10 mts X 13 mts     | 1    |
| 9       | High Jump             | 5 mts X 3 mts       | 1    |

### Indoor Sports Facility

| Sr. No. | Specification/Name | Qty. |
|---------|--------------------|------|
| 1       | Chess Board        | 02   |
| 2       | Carrom Board       | 01   |

### **Outdoor Games Ground Photos**



#### 200 mts. Running Track 3 lens



### **Long Jump Pit**



#### **Shot Put Throw & Discus Throw Ground**



#### **Volleyball Ground**



#### **Kho-Kho Ground**



#### **Kabaddi Ground**



#### **High Jump**



#### Single Pull Ups Bar



## Indoor Game Photos

#### Chess



### **Indoor Game Photos**

#### **Carrom**