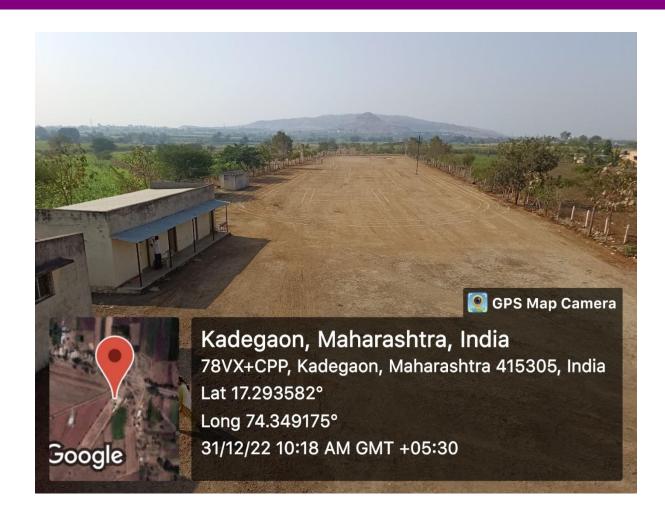

Running Track 200 mtr | 200 mtr (3 Lens)    | 1    |
| 2       | Long Jump Pit         | 2.75 mts.X10 mts    | 1    |
| 3       | Shot Put Throw        | 2.135 mts. (Circle) | 1    |
| 4       | Discuss Throw         | 2.50 mts. (Circle)  | 1    |
| 5       | Javelin Throw         |                     | 1    |
| 6       | Volleyball            | 9 mts X 18 mts      | 1    |
| 7       | Kho-Kho               | 29 mts X 16 mts     | 1    |
| 8       | Kabaddi               | 10 mts X 13 mts     | 1    |
| 9       | High Jump             | 5 mts X 3 mts       | 1    |

### Indoor Sports Facility

| Sr. No. | Specification/Name | Qty. |
|---------|--------------------|------|
| 1       | Chess Board        | 02   |
| 2       | Carrom Board       | 01   |

### **Outdoor Games Ground Photos**



#### 200 mts. Running Track 3 lens



### **Long Jump Pit**



#### **Shot Put Throw & Discus Throw Ground**



#### **Volleyball Ground**



#### **Kho-Kho Ground**



#### **Kabaddi Ground**



#### **High Jump**



#### Single Pull Ups Bar



## Indoor Game Photos

#### Chess



### **Indoor Game Photos**

#### **Carrom**